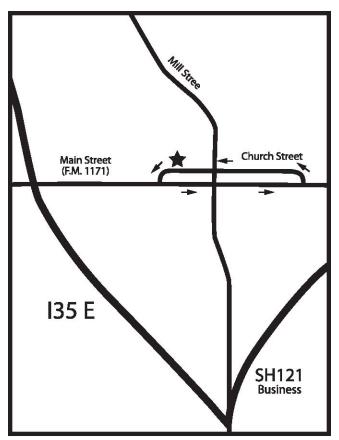

#### SIGN HERE:

Lewisville Lodge No. 201 A.F. & A.M. Presents Race for the Children

5K Race & 1 Mile Fun Run City Hall, Old Town Lewisville 151 W. Church St., Lewisville, TX 75057

To register or obtain more information visit: www.raceforthechildren.org

## Registration

| Race<br>Day: | Saturday Sept. 15th, 2012 starting at 6:30<br>a.m. Greenbelt next to City Hall 151 W.<br>Church St., Lewisville, TX 75057 |
|--------------|---------------------------------------------------------------------------------------------------------------------------|
| Online:      | www.raceforthechildren.org<br>on or before 11:59 p.m. Sept. 10, 2012                                                      |
| By Mail:     | Race for the Children c/o RunOn                                                                                           |